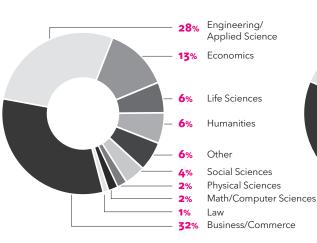

es of our remarkable students and graduates.

Sincerely,

#### Lyla Korhani

Director, Career Services Rotman School of Management

# Full-Time MBA Class of 2021 Profile

Class profile data is based on the incoming class of 2021 as of 2019

**295** 

Total Students 42%

125 Women **58**%

170 Men **27** 

Average Age Range 22 - 36 5.0

Average Years Work Experience Range O - 13

ACADEMICS

3.5

Average Undergrad GPA 669

Average GMAT 2%

2% 90% 8%

**MBA** 

Skoll Basc/

МВА

500-560

560-740

740-760

GLOBAL REACH

**58**%

International Students

44

Countries

**42**%

Domestic

Students

**60**%

Born Outside of Canada

JOINT DEGRESS

1

PharmD/ MBA

2

MGA/ MBA FELLOWS

24

Forté Fellows 2

Reaching out MBA (ROMBA) Fellows

8

Creative Distruction Lab Fellows

## ACADEMIC BACKGROUND



#### INDUSTRY BACKGROUND



## Full-Time MBA Employment Class of 2021

#### Full-Time Employment Salaries (CAD)

Average Total Salary (inclusive of base, bonus, and other compensation)

Average Base Salary

Median Base Salary

\$104,622

Median Base Salary

\$92,000

Salary data based on 79% of employed students who reported salary information.

Average Signing Bonus

\$18,291

Median Signing Bonus

\$123,438

26% of employed students who reported salary information received signing bonuses.

Full-Time MBA Employment Rates

96%

of Full-Time MBA
students seeking
employment
were employed
a months after
graduation

Full-Time MBA
students seeking
employment
were employed
6 months after
graduation

#### FULL-TIME MBA EMPLOYMENT SALARIES BY INDUSTRY (CAD)

| Industry           | % Employed |