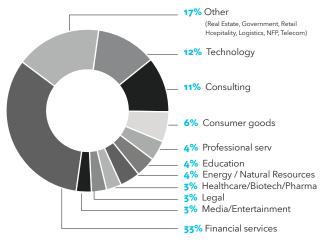

#### FULL-TIME MBA EMPLOYMENT SALARIES BY INDUSTRY (CAD)

| Industry           | % Employed | Average   | Range<br>25th percentile | Range<br>75th percentile |
|--------------------|------------|-----------|--------------------------|--------------------------|
| Financial Services | 31.7%      | \$97,236  | \$80,000                 | \$100,000                |
| Consulting         | 24.4%      | \$113,694 | \$90,000                 | \$128,750                |
| Technology         | 11.2%      | \$102,803 | \$84,000                 | \$119,500                |
| Other              | 10.2%      | \$101,067 | \$80,000                 | \$119,000                |
| Legal Services     | 9.8%       | \$131,816 | \$88,400                 | \$199,830                |
| CPG & Retail       | 5.9%       | \$95,733  | \$78,450                 | \$96,000                 |
| Healthcare         | 4.9%       | \$86,538  | \$80,844                 | \$85,750                 |
| Real Estate        | 2.0%       | \$76,250  | \$76,250                 | \$80,000                 |