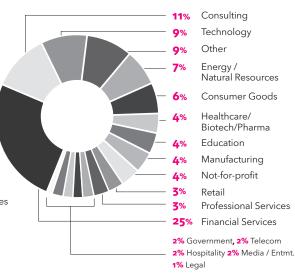

s and graduates.

Sincerely,

#### Lyla Korhani

Director, Career Services Rotman School of Management

# Full-Time MBA Class of 2021 Profile

Class profile data is based on the incoming class of 2021 as of 2019

**295** 

Total Students 42%

125 Women **58**%

170 Men **27** 

Average Age Range 22 - 36 5.0

Average Years Work Experience Range O - 13

ACADEMICS

3.5

Average Undergrad GPA 669

Average GMAT 2%

2% 90% 8%

**MBA** 

Skoll Basc/

МВА

500-560

560-740

740-760

GLOBAL REACH

**58**%

International Students

44

Countries

**42**%

Domestic

Students

**60**%

Born Outside of Canada

JOINT DEGRESS

1

PharmD/ MBA

2

MGA/ MBA FELLOWS

24

Forté Fellows 2

Reaching out MBA (ROMBA) Fellows

8

Creative Distruction Lab Fellows

## ACADEMIC BACKGROUND



#### INDUSTRY BACKGROUND



## Full-Time MBA Employment Class of 2021

#### Full-Time Employment Salaries (CAD)

Average Total Salary (inclusive of base, bonus, and other compensation)

Average Base Salary

Median Base Salary

\$104,622

Median Base Salary

\$92,000

Salary data based on 79% of employed students who reported salary information.

Average Signing Bonus

\$18,291

Median Signing Bonus

\$123,438

26% of employed students who reported salary information received signing bonuses.

Full-Time MBA Employment Rates

96%

of Full-Time MBA
students seeking
employment
were employed
a months after
graduation

Full-Time MBA
students seeking
employment
were employed
6 months after
graduation

#### FULL-TIME MBA EMPLOYMENT SALARIES BY INDUSTRY (CAD)

| Industry           | % Employed | Average   | Range<br>25th pe